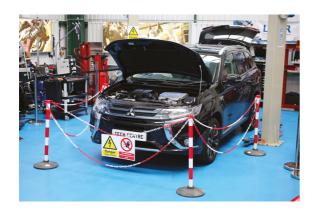

## **Additional Information**

- 4 plastic posts with self weighted bases.
- 25m x 6mm chain in red and white for high visibility.
- Ideal for workshop use to cordon off areas for safety ideal when working on hybrid/EV vehicles. Also perfect for enforcing social distancing.