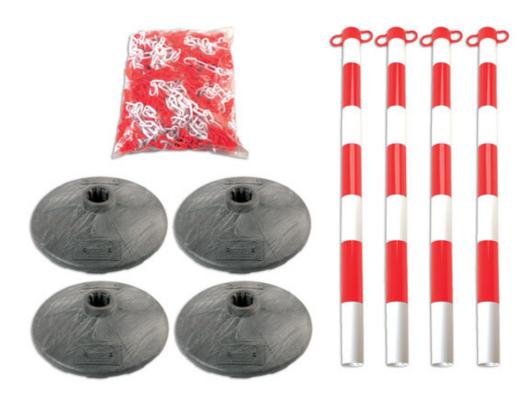

## **Set of 4 Posts & Bases with Chain**

These red and white high visibility safety posts and long chain are designed as an effective way to mark out restricted areas.

## **Additional Information**

- 4 plastic posts with self weighted bases.
- 25m x 6mm chain in red and white for high visibility.
- Ideal for workshop use to cordon off areas for safety ideal when working on hybrid/EV vehicles. Also perfect for enforcing social distancing.